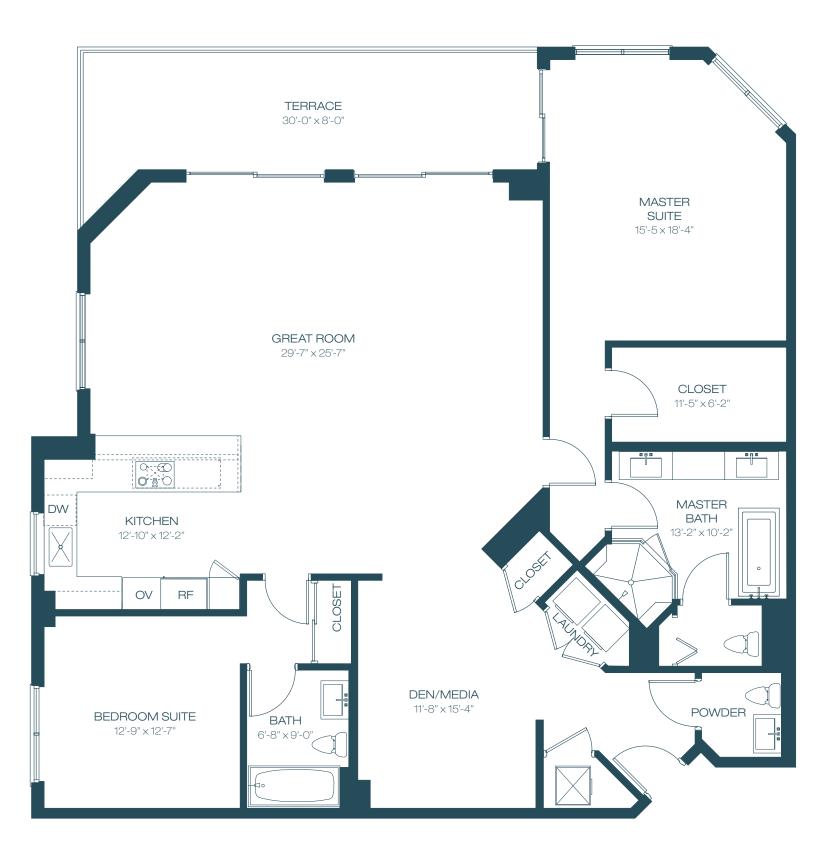

## UNIT Ea - 09 Line

| 3  | BEDROOMS       | 3.5          | BATHF      | ROOMS           |
|----|----------------|--------------|------------|-----------------|
|    | ERIOR<br>RRACE | 2,42°<br>210 | 1SF<br>)SF | 225 M²<br>19 M² |
| TO | TAL            | 2,63         | 1 SF       | 244 M²          |