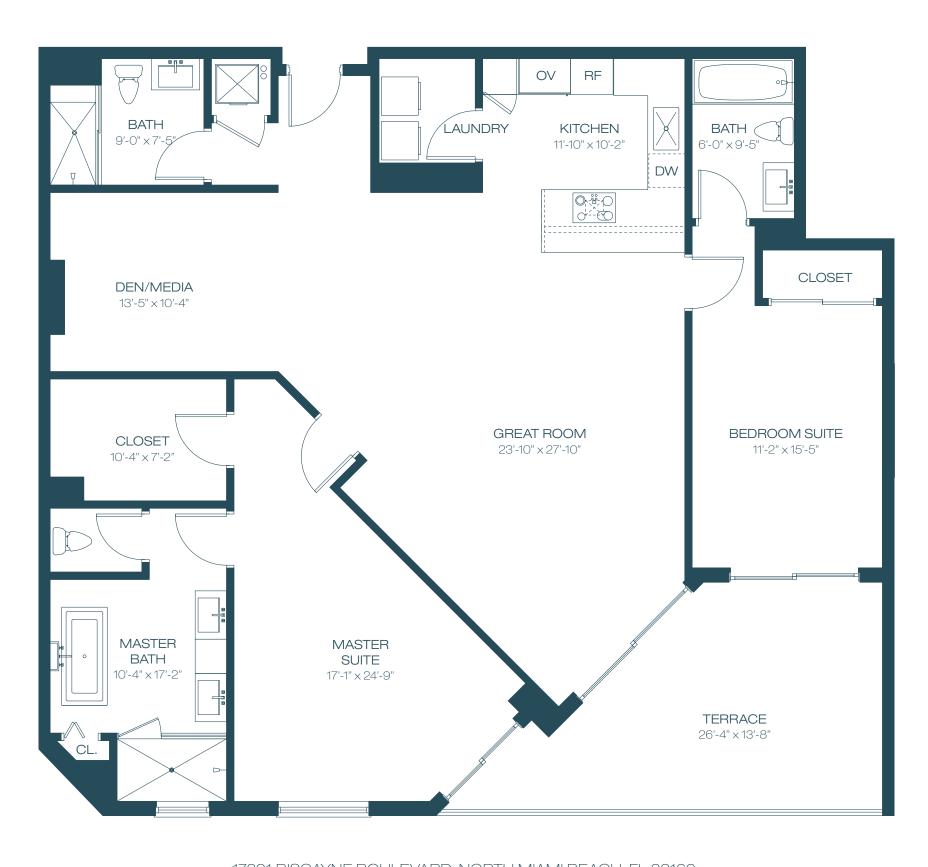

### UNIT Cd - 04 Line

| 2  | BEDROOMS + DEN | 3            | BATHF | ROOMS              |
|----|----------------|--------------|-------|--------------------|
|    | ERIOR<br>RRACE | 1,912<br>250 |       | 178 M²<br>23 M²    |
| TO | TAL            | 2,162        | SF    | 201 M <sup>2</sup> |

17201 BISCAYNE BOULEVARD, NORTH MIAMI BEACH, FL 33160

All dimensions are approximate and all floor plans and development plans are subject to change. Stated square footages and dimensions are measured to the exterior walls and the centerline of interior airspace between the perimeter walls and excludes all interior structural components and other common elements). This method used herein is generally found in sales materials and is provided to allow a prospective buyer to compare the Units with units in other condominium projects that utilize the same method. The square footage of the units, as determined under both methods, can be found in Exhibit 2 to the Declaration of Condominium. Terracose are Limited Common Elements, but are not periments of rooms set forth on this floor plan are generally taken at the farthest points of each given room (as described above and as if the room were a perfect rectangle), without regard for any cutouts or variations. Accordingly, the area of the actual room will typically be smaller than the product obtained by multiplying the stated length and will not necessarily accurately reflect the final plans and specifications for the development.