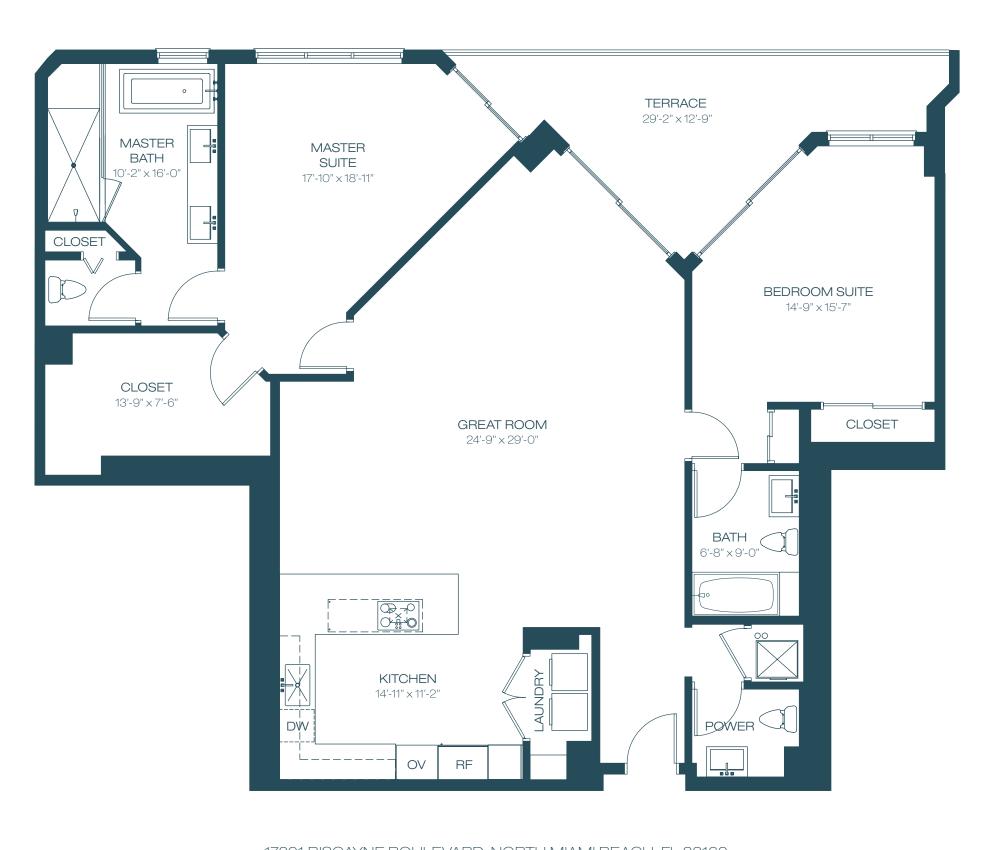

## UNIT Ea - 09 Line

| 3  | BEDROOMS       | 3.5          | BATHF      | ROOMS           |
|----|----------------|--------------|------------|-----------------|
|    | ERIOR<br>RRACE | 2,42°<br>210 | 1SF<br>)SF | 225 M²<br>19 M² |
| TO | TAL            | 2,63         | 1 SF       | 244 M²          |