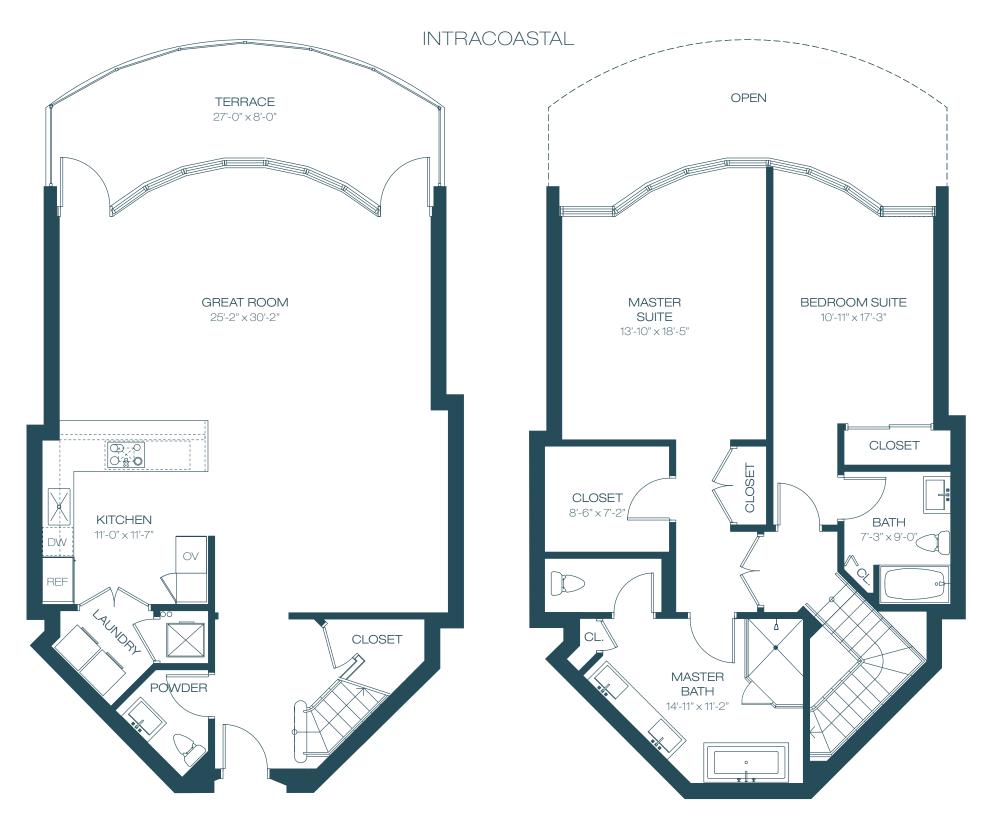

# UNIT G - 11 Line

| 2  | BEDROOMS       | 2.5          | BATHROOMS                                         |
|----|----------------|--------------|---------------------------------------------------|
|    | ERIOR<br>RRACE | 2,080<br>216 | ) SF 193 M <sup>2</sup><br>S SF 20 M <sup>2</sup> |
| TO | TAL            | 2,296        | SF 213 M <sup>2</sup>                             |

# UNIT G - 11 Line

| 2                   | BEDROOMS | 2.5          | BATHROOMS |                    |
|---------------------|----------|--------------|-----------|--------------------|
| INTERIOR<br>TERRACE |          | 2,080<br>216 | SF<br>SF  | 193 M²<br>20 M²    |
| TO                  | <br>ГАL  | 2,296        | SF        | 213 M <sup>2</sup> |