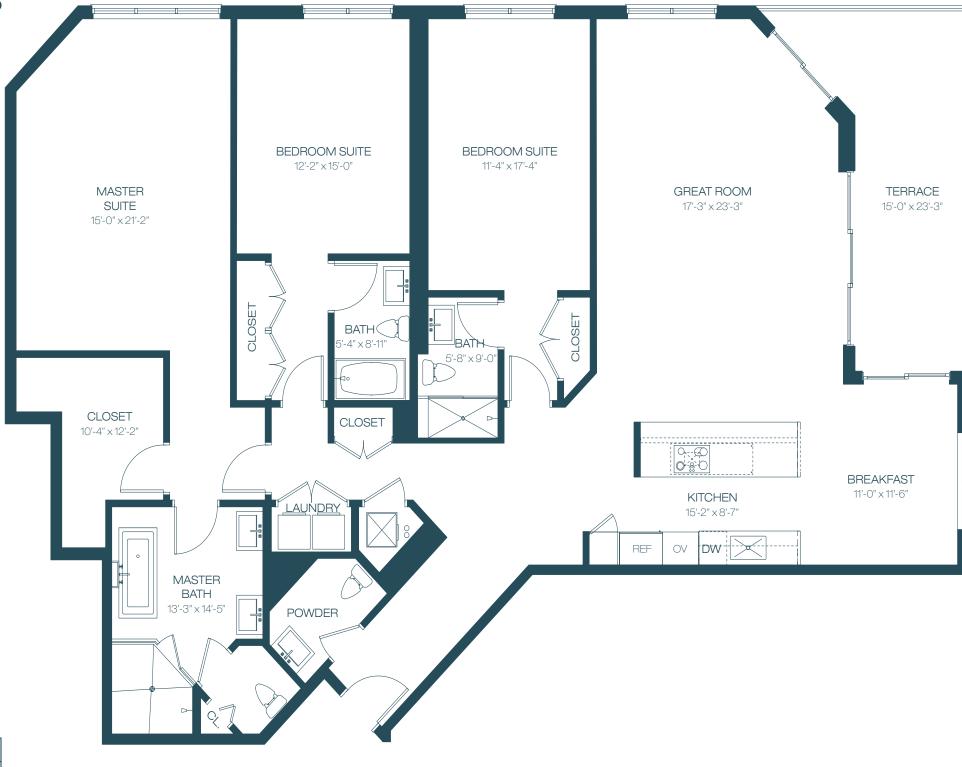

## UNIT Ea - 09 Line

| 3  | BEDROOMS       | 3.5          | BATHF      | ROOMS           |
|----|----------------|--------------|------------|-----------------|
|    | ERIOR<br>RRACE | 2,42°<br>210 | 1SF<br>)SF | 225 M²<br>19 M² |
| TO | TAL            | 2,63         | 1 SF       | 244 M²          |