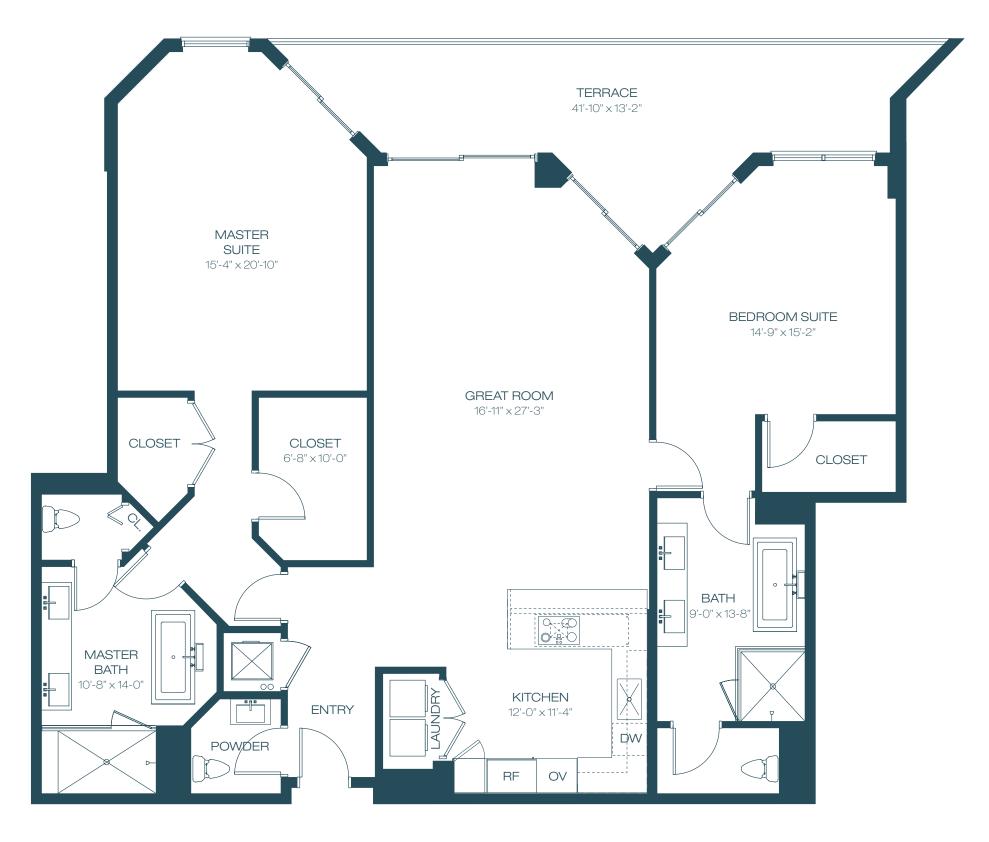

## UNIT Ba - 05 Line

| 2  | BEDROOMS       | 2.5          | BATHROOMS             |  |
|----|----------------|--------------|-----------------------|--|
|    | ERIOR<br>LCONY | 1,976<br>288 |                       |  |
| TO | TAL            | 2,264        | SF 210 M <sup>2</sup> |  |