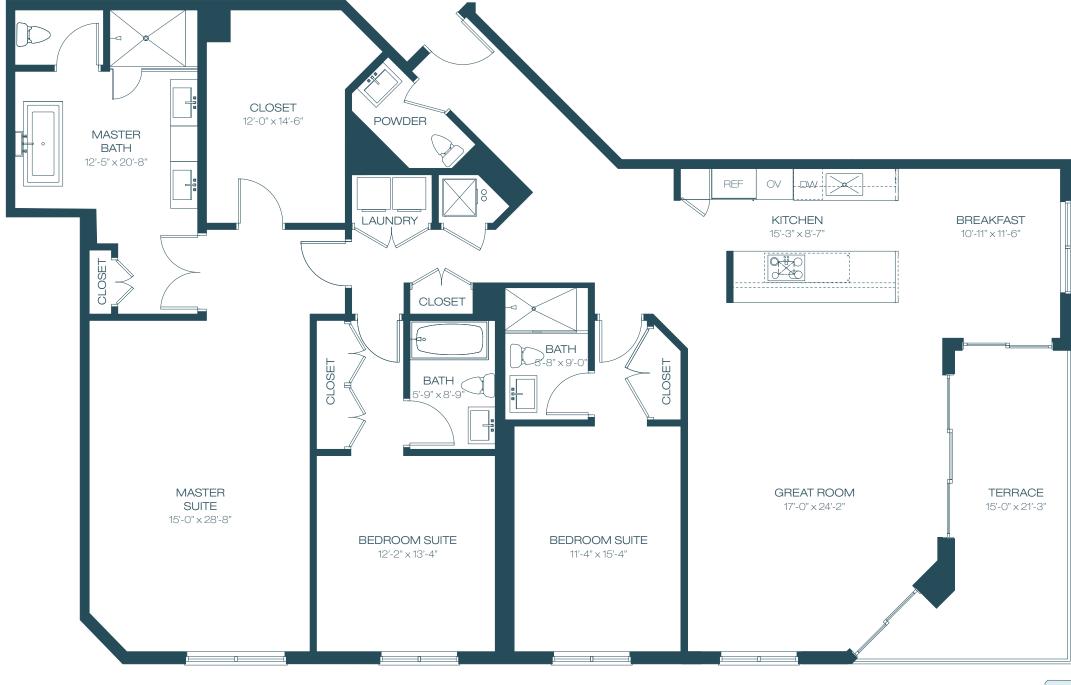

## UNIT Cc - 08 Line

| 2  | BEDROOMS + DEN   | 3            | BATHROOMS |                                         |
|----|------------------|--------------|-----------|-----------------------------------------|
| 1  | TERIOR<br>ERRACE | 1,893<br>311 | SF<br>SF  | 176 M <sup>2</sup><br>29 M <sup>2</sup> |
| TC | DTAL             | 2,204        | SF        | 205 M <sup>2</sup>                      |