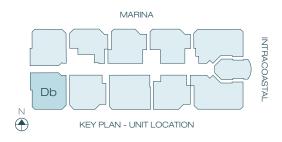

4th Floor Residences

### UNIT Db - 02 Line

| 2  | BEDROOMS + DEN | 2.5          | BATHF | ROOMS              |
|----|----------------|--------------|-------|--------------------|
|    | ERIOR<br>RRACE | 2,114<br>248 |       | 196 M²<br>23 M²    |
| TO | TAL            | 2,362        | SF    | 219 M <sup>2</sup> |