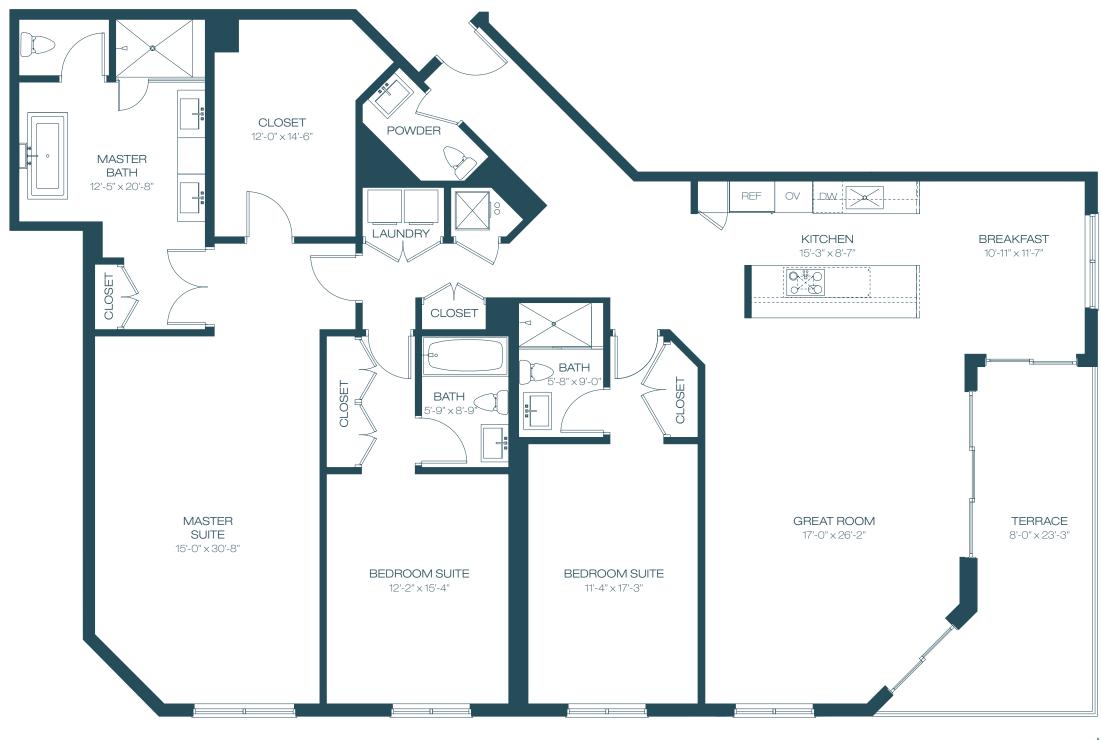

## UNIT Ea - 09 Line

| 3  | BEDROOMS       | 3.5          | BATHF      | ROOMS           |
|----|----------------|--------------|------------|-----------------|
|    | ERIOR<br>RRACE | 2,42°<br>210 | 1SF<br>)SF | 225 M²<br>19 M² |
| TO | TAL            | 2,63         | 1 SF       | 244 M²          |