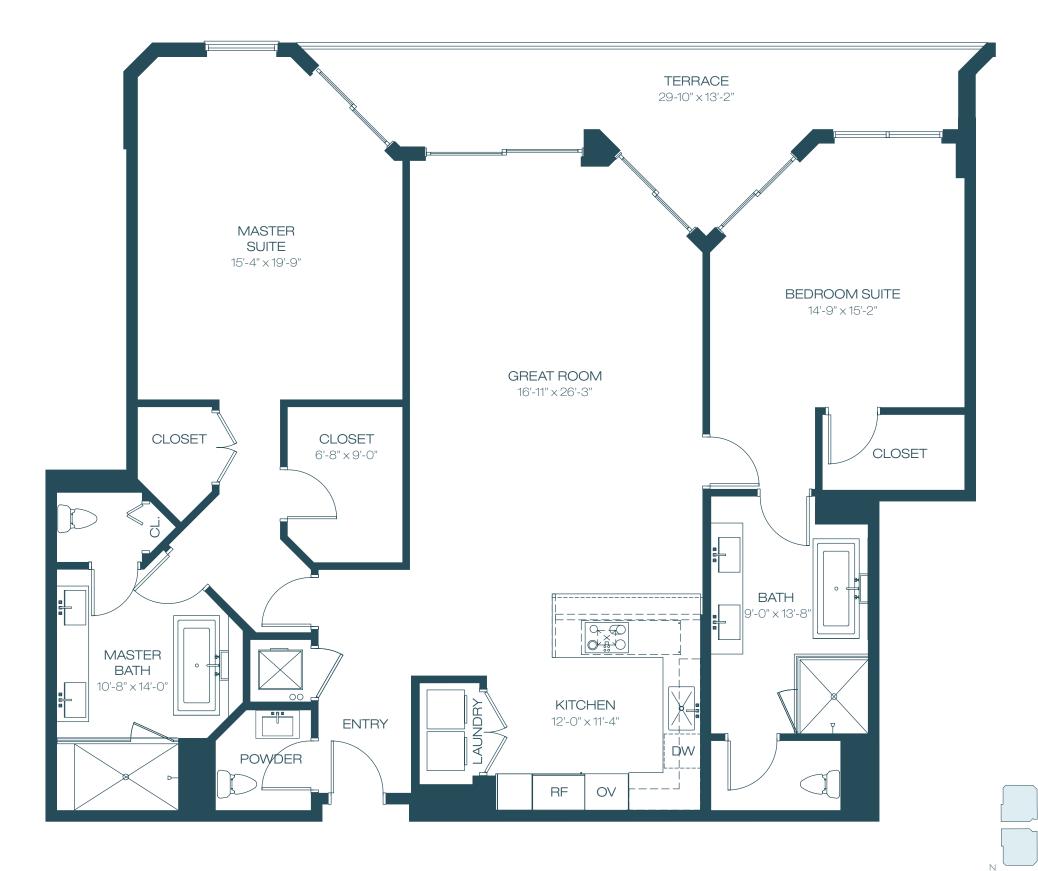

### UNIT Ha - 06 Line

| 3  | BEDROOMS       | 3.5          | BATHROOMS                                         |
|----|----------------|--------------|---------------------------------------------------|
|    | ERIOR<br>RRACE | 2,287<br>131 | 7 SF 213 M <sup>2</sup><br>1 SF 12 M <sup>2</sup> |
| TO | <br>TAL        | 2,418        | 3 SF 225 M <sup>2</sup>                           |