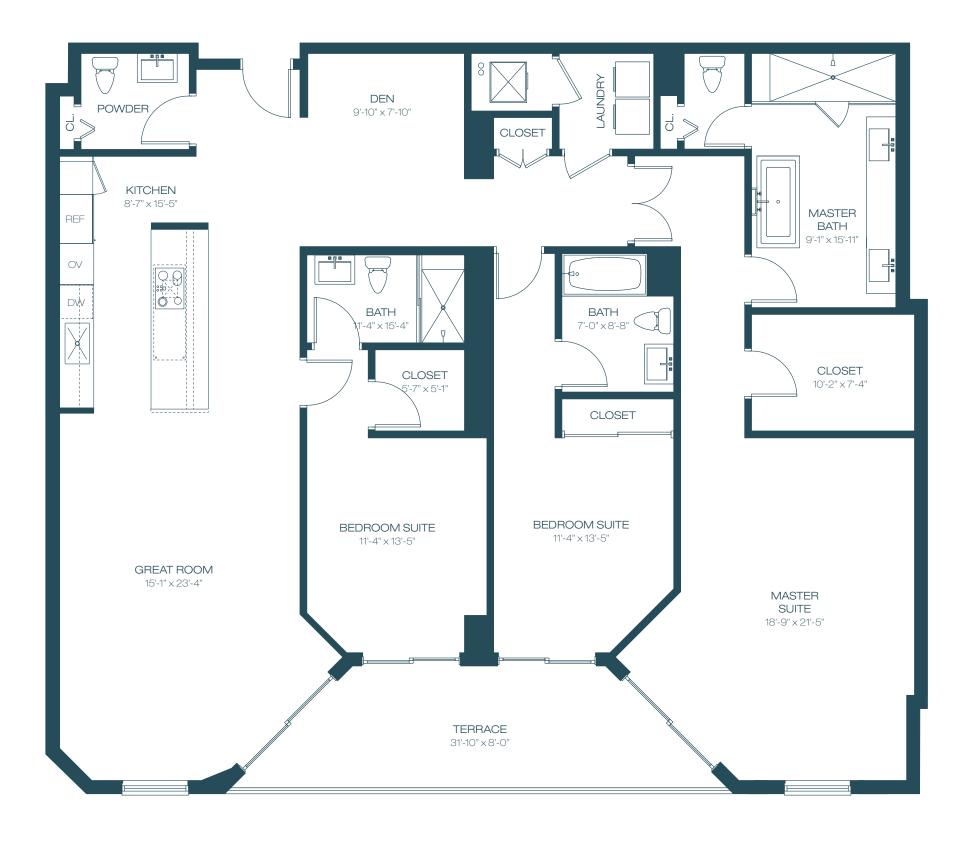

### UNIT Ha - 06 Line

| 3  | BEDROOMS       | 3.5          | BATHROOMS                                         |
|----|----------------|--------------|---------------------------------------------------|
|    | ERIOR<br>RRACE | 2,287<br>131 | 7 SF 213 M <sup>2</sup><br>1 SF 12 M <sup>2</sup> |
| TO | <br>TAL        | 2,418        | 3 SF 225 M <sup>2</sup>                           |