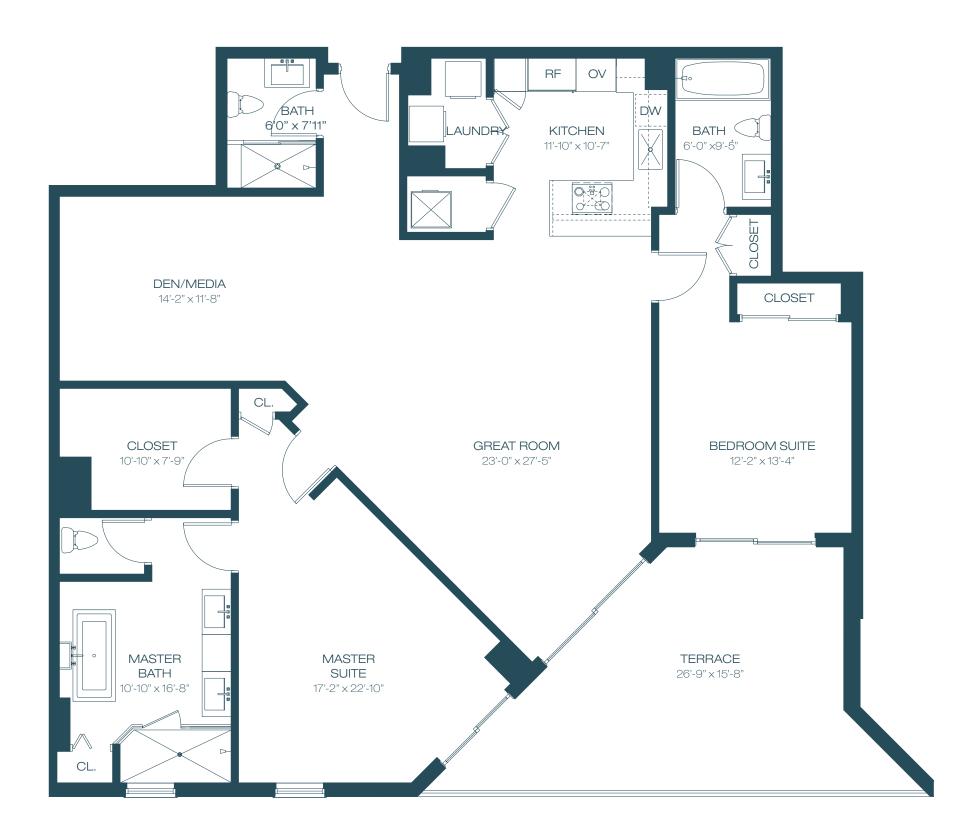

## UNIT Ae - 03 Line

| 2  | BEDROOMS        | 2            | BATHROOMS                                         |
|----|-----------------|--------------|---------------------------------------------------|
|    | TERIOR<br>RRACE | 1,530<br>187 | ) SF 142 M <sup>2</sup><br>7 SF 17 M <sup>2</sup> |
| ТО | TAL             | 1,717        | 7 SF 159 M <sup>2</sup>                           |