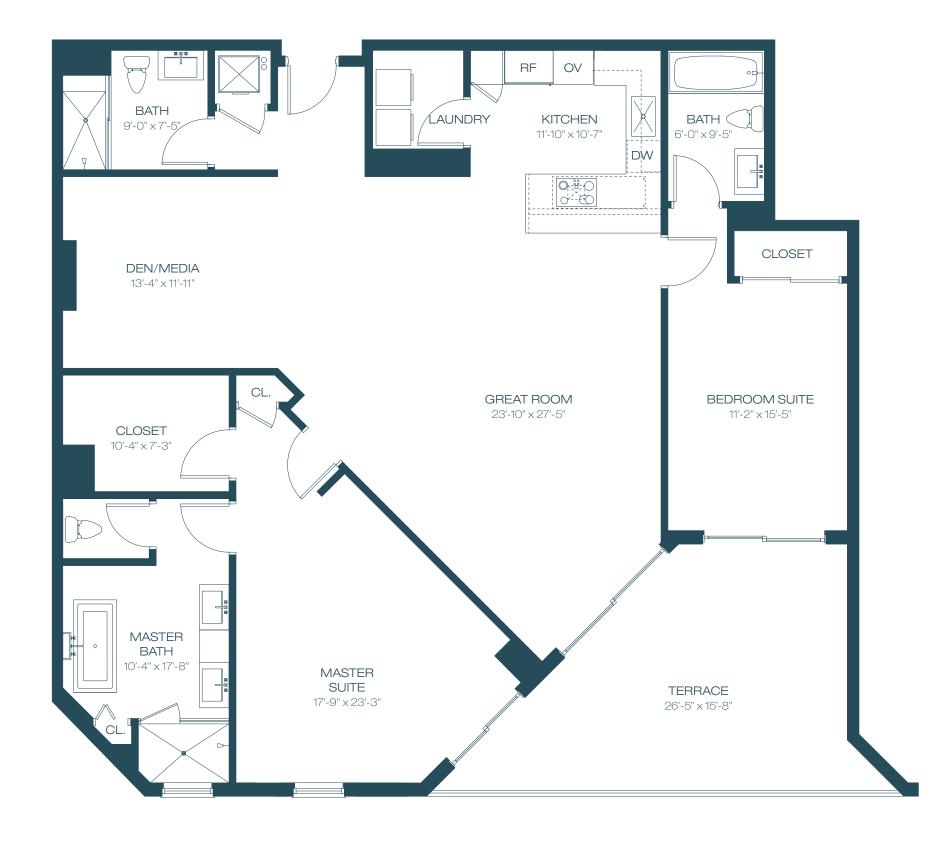

### UNIT Cd - 04 Line

| 2  | BEDROOMS + DEN | 3            | BATHF | ROOMS              |
|----|----------------|--------------|-------|--------------------|
|    | ERIOR<br>RRACE | 1,912<br>250 |       | 178 M²<br>23 M²    |
| TO | TAL            | 2,162        | SF    | 201 M <sup>2</sup> |