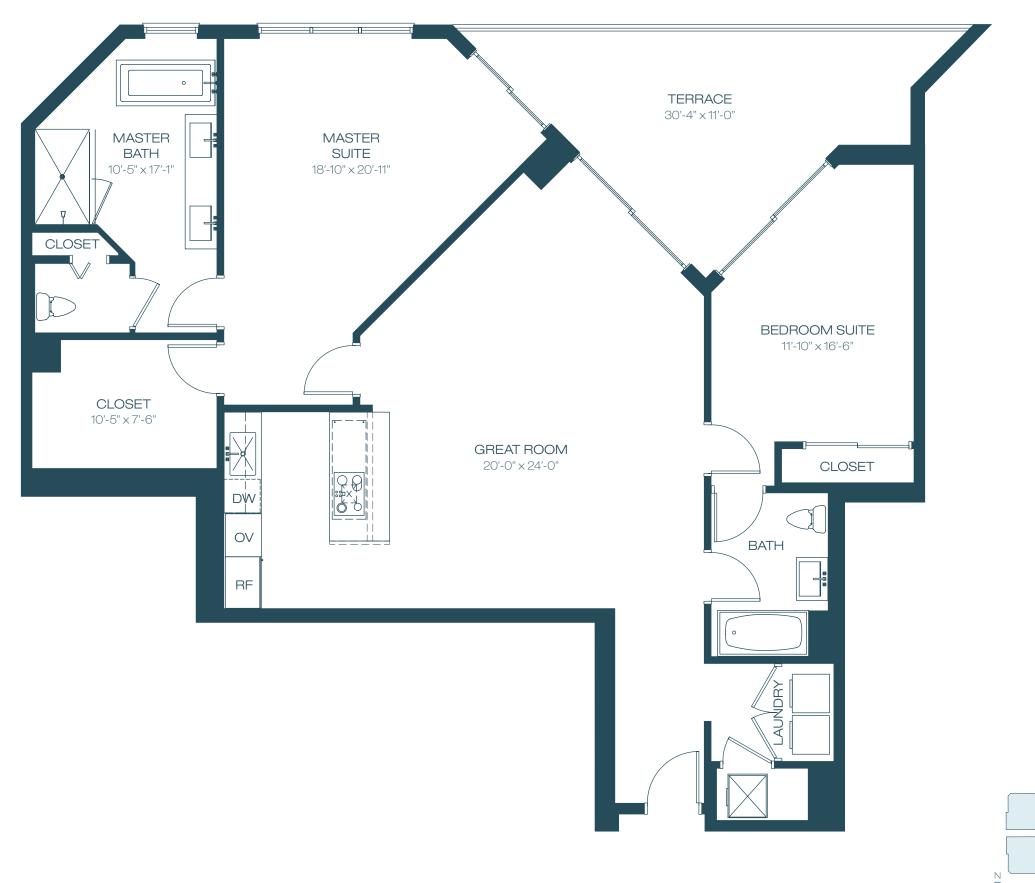

### UNIT Db - 02 Line

| 2  | BEDROOMS + DEN | 2.5          | BATHF | ROOMS              |
|----|----------------|--------------|-------|--------------------|
|    | ERIOR<br>RRACE | 2,114<br>248 |       | 196 M²<br>23 M²    |
| TO | TAL            | 2,362        | SF    | 219 M <sup>2</sup> |