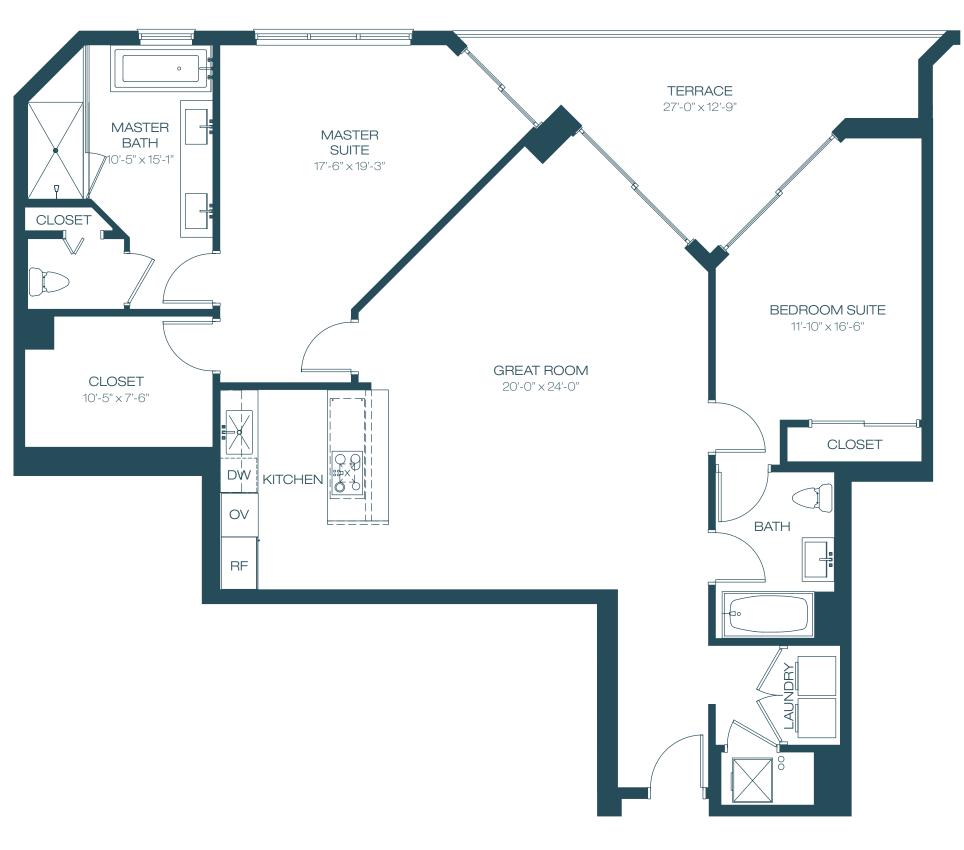

## UNIT Ae - 03 Line

| 2  | BEDROOMS        | 2            | BATHROOMS                                         |
|----|-----------------|--------------|---------------------------------------------------|
|    | TERIOR<br>RRACE | 1,530<br>187 | ) SF 142 M <sup>2</sup><br>7 SF 17 M <sup>2</sup> |
| ТО | TAL             | 1,717        | 7 SF 159 M <sup>2</sup>                           |

17201 BISCAYNE BOULEVARD, NORTH MIAMI BEACH, FL 33160

All dimensions are approximate and all floor plans and development plans are subject to change. Stated square footages and dimensions are measured to the exterior walls and the centerline of interior airspace between the perimeter walls and excludes all interior structural components and other common elements). This method used herein is generally found in sales materials and is provided to allow a prospective buyer to compare the Units with units in other condominium projects that utilize the same method. The square footage of the units, as determined under both methods, can be found in Exhibit 2 to the Declaration of Condominium. Terracose are Limited Common Elements, but are not periments of rooms set forth on this floor plan are generally taken at the farthest points of each given room (as described above and as if the room were a perfect rectangle), without regard for any cutouts or variations. Accordingly, the area of the actual room will typically be smaller than the product obtained by multiplying the stated length and will not necessarily accurately reflect the final plans and specifications for the development.