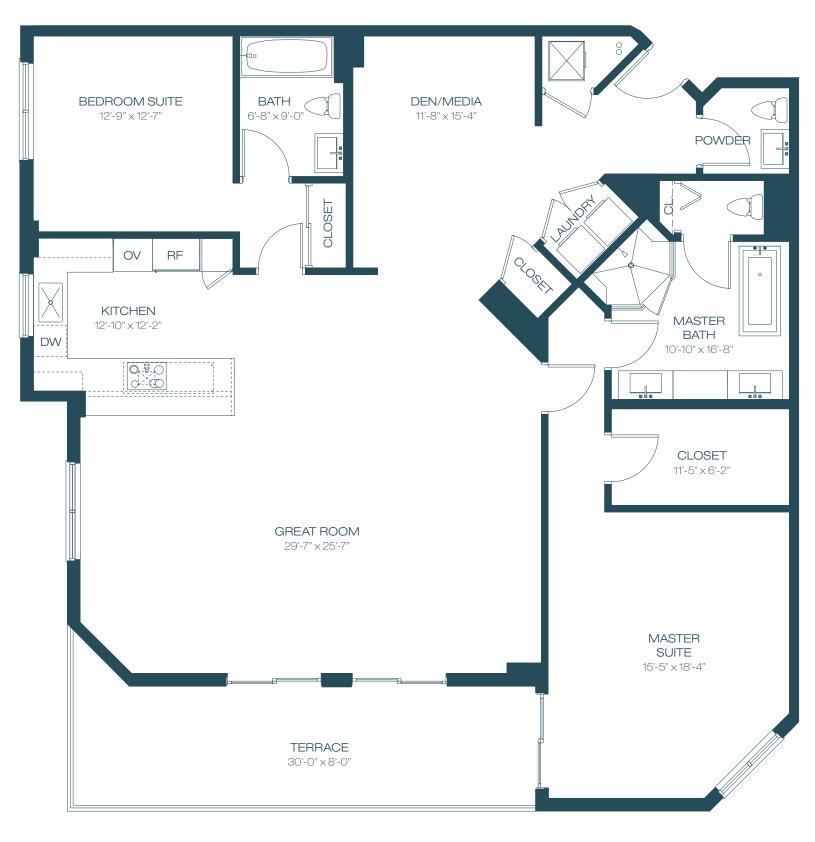

#### UNIT Dc - 01 Line

| 2  | BEDROOMS + DEN | 2.5          | BATHROOMS                                        |
|----|----------------|--------------|--------------------------------------------------|
|    | ERIOR<br>RRACE | 2,114<br>247 | ISF 196 M <sup>2</sup><br>7 SF 23 M <sup>2</sup> |
| TO | <br>ТАL        | 2,36         | 1 SF 219 M <sup>2</sup>                          |