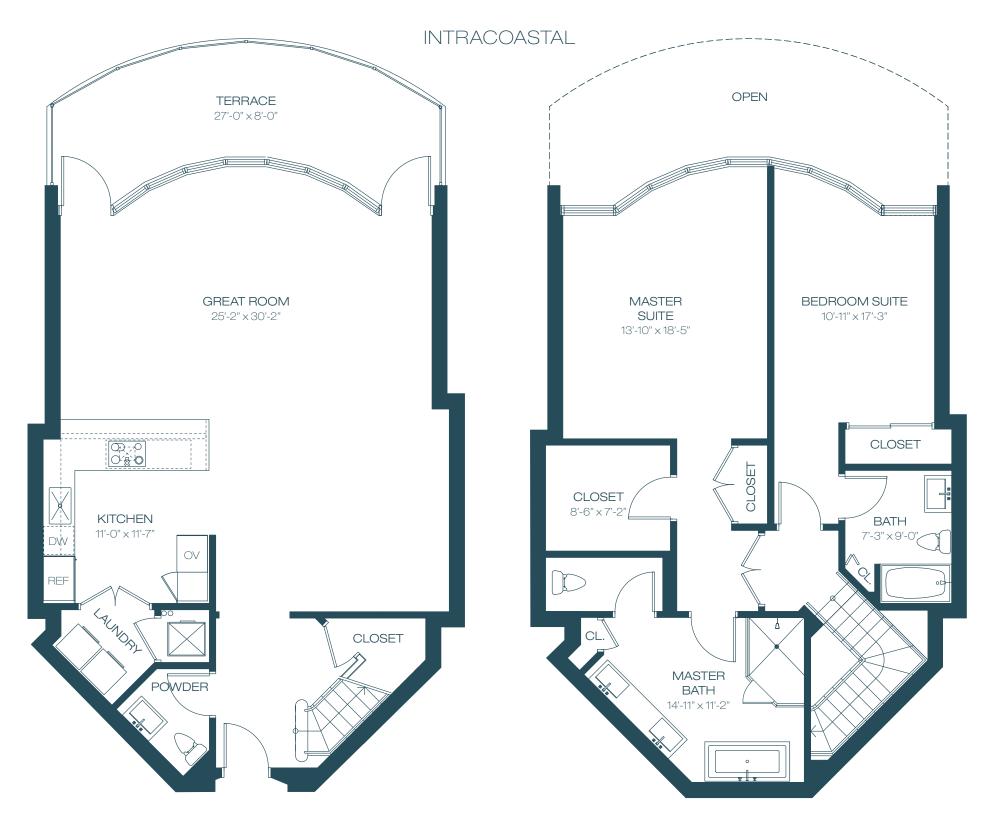

### UNIT Fb - 10 Line

| 3  | BEDROOMS       | 3.5          | BATH       | ROOMS                                   |
|----|----------------|--------------|------------|-----------------------------------------|
|    | ERIOR<br>RRACE | 2,484<br>191 | ISF<br>ISF | 231 M <sup>2</sup><br>18 M <sup>2</sup> |
| TO | TAL            | 2,675        | SF         | 249 M <sup>2</sup>                      |