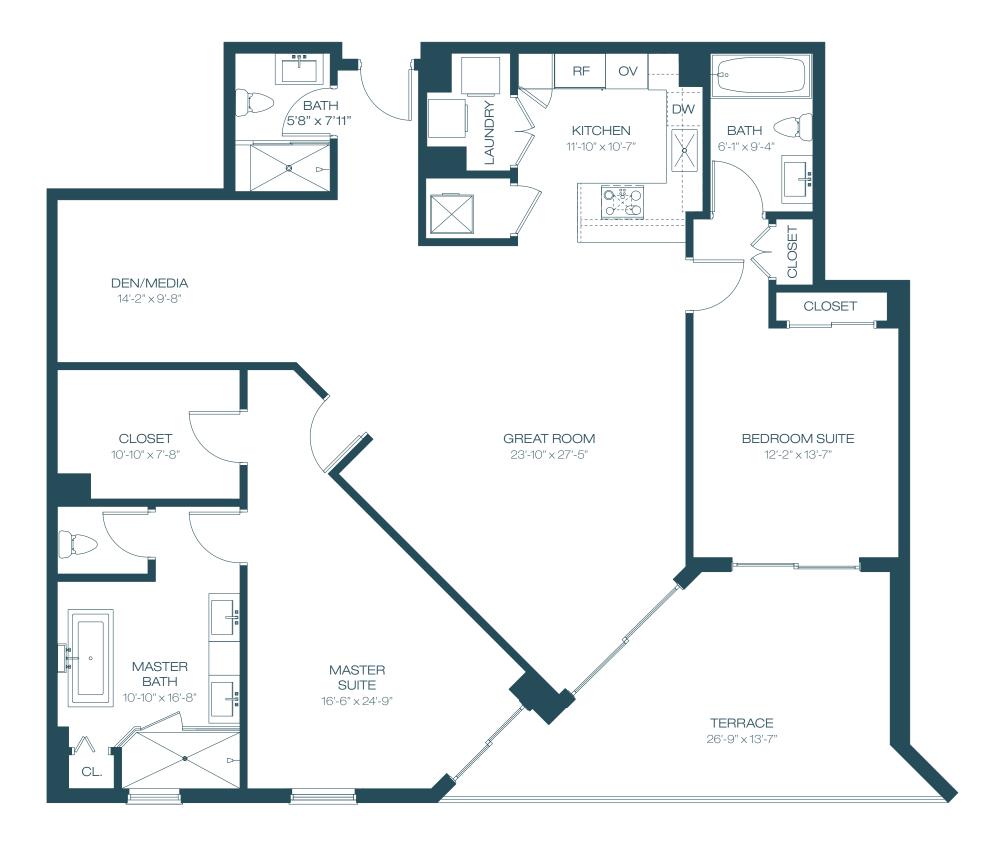

### UNIT Ad - 07Line

| 2  | BEDROOMS       | 2.5          | BATHROOMS               |
|----|----------------|--------------|-------------------------|
|    | ERIOR<br>RRACE | 1,843<br>209 |                         |
| TO | <br>ГАL        | 2,052        | 2 SF 190 M <sup>2</sup> |