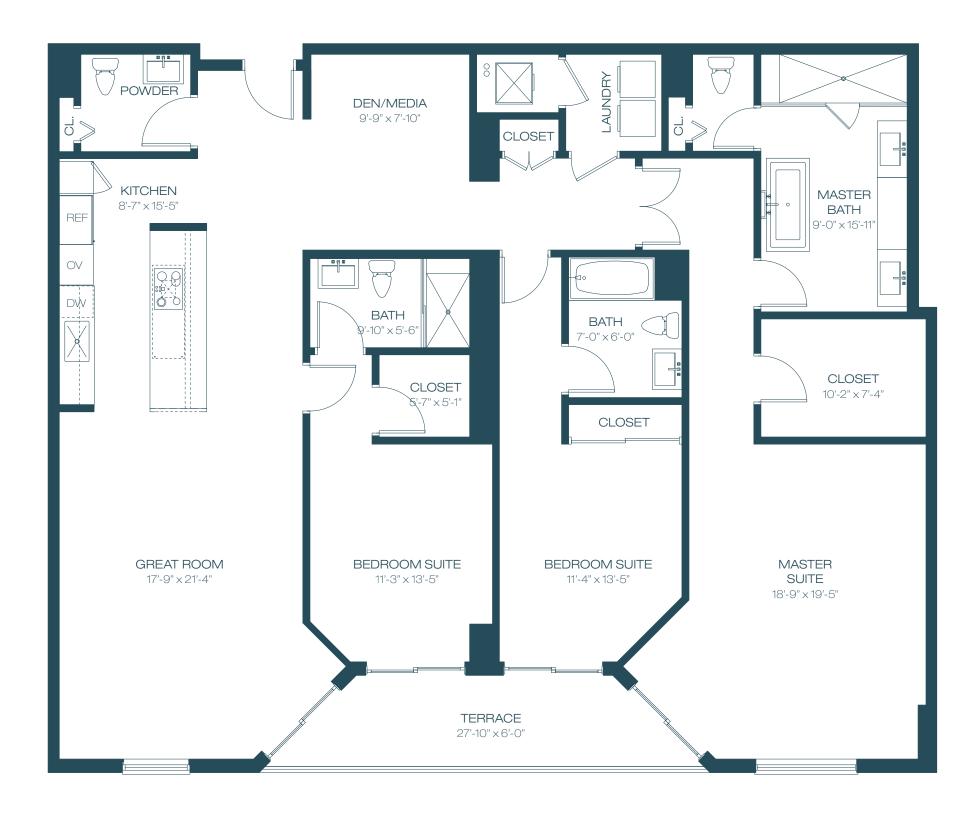

#### UNIT H - 06 Line

| 3                   | BEDROOMS + DEN | 3.5          | BATHROOMS                                         |
|---------------------|----------------|--------------|---------------------------------------------------|
| INTERIOR<br>TERRACE |                | 2,332<br>190 | 2 SF 217 M <sup>2</sup><br>3 SF 18 M <sup>2</sup> |
| TO                  | TAL            | 2,522        | 2SF 234 M <sup>2</sup>                            |