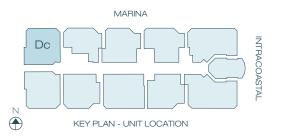

4th Floor Residences

#### UNIT Dc - 01 Line

| 2  | BEDROOMS + DEN | 2.5          | BATHROOMS                                        |
|----|----------------|--------------|--------------------------------------------------|
|    | ERIOR<br>RRACE | 2,114<br>247 | ISF 196 M <sup>2</sup><br>7 SF 23 M <sup>2</sup> |
| TO | <br>ТАL        | 2,36         | 1 SF 219 M <sup>2</sup>                          |