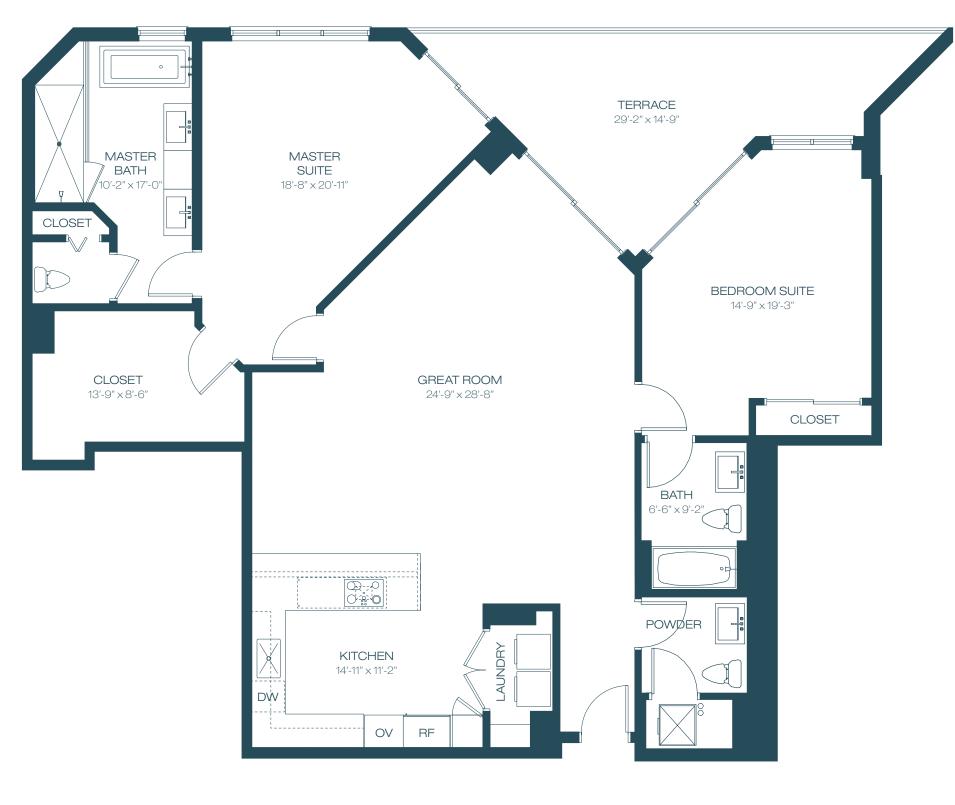

#### UNIT Ab - 07 Line

| 2                   | BEDROOMS | 2.5          | BATHROC | DMS                                  |
|---------------------|----------|--------------|---------|--------------------------------------|
| INTERIOR<br>TERRACE |          | 1,904<br>257 |         | 7 M <sup>2</sup><br>4 M <sup>2</sup> |
| TOTAL               |          | 2,16         | 1SF 20  | 1 M <sup>2</sup>                     |