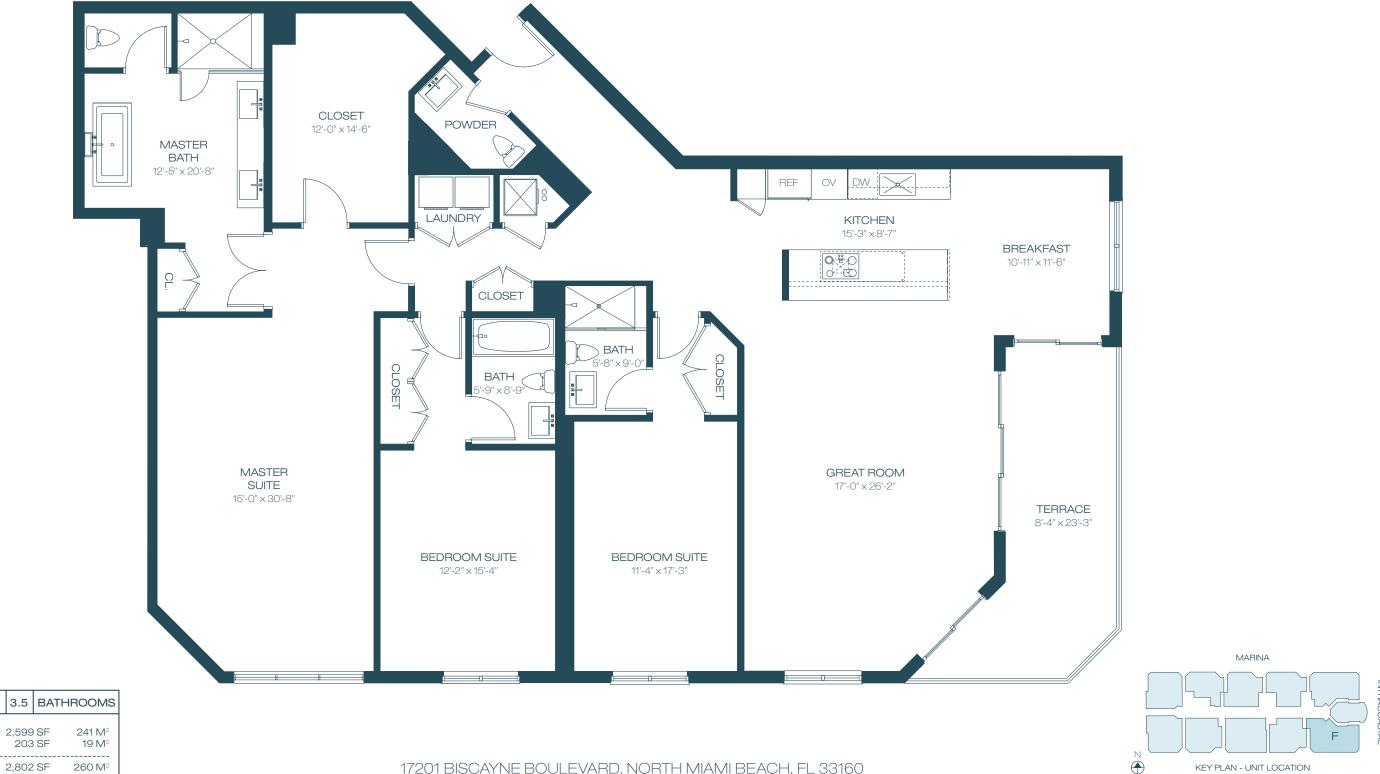

#### UNIT H - 06 Line

| 3  | BEDROOMS + DEN | 3.5          | BATHROOMS                                         |
|----|----------------|--------------|---------------------------------------------------|
|    | ERIOR<br>RRACE | 2,332<br>190 | 2 SF 217 M <sup>2</sup><br>3 SF 18 M <sup>2</sup> |
| TO | TAL            | 2,522        | 2SF 234 M <sup>2</sup>                            |