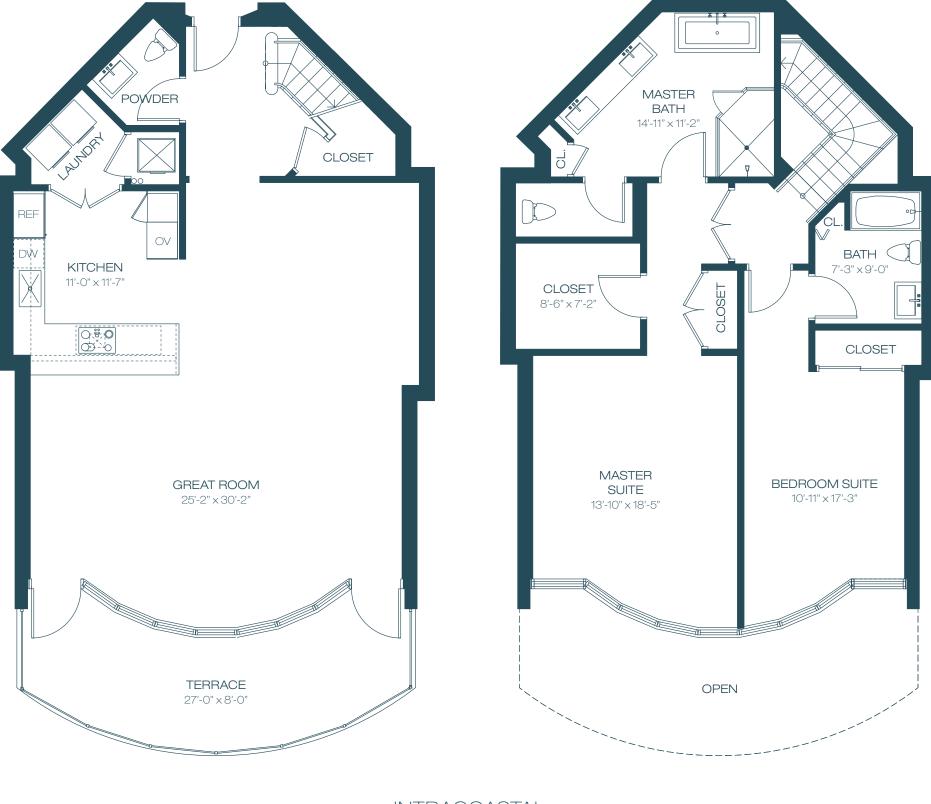

Unit. Measurements of rooms set forth on this floor plan are generally taken at the farthest points of each given room (as described above and as if the room were a perfect rectangle), without regard for any cutouts or variations. Accordingly, the area of the actual room will typically be smaller than the product obtained by multiplying the stated length and width. All square footages and dimensions are estimates which are based on prefix and of the residence type indicated and is provided for informational purposes only. The actual floor plan of the residence may differ. All floor plans, specifications for the development plans are proposed and conceptual only, and are subject to change and will not necessarily accurately reflect the final plans and specifications for the development.





### UNIT G - 11 Line

| 2  | BEDROOMS       | 2.5          | BATHF     | ROOMS              |
|----|----------------|--------------|-----------|--------------------|
|    | ERIOR<br>RRACE | 2,080<br>216 | )SF<br>SF | 193 M²<br>20 M²    |
| TO | <br>ТАL        | 2,296        | SF        | 213 M <sup>2</sup> |

INTRACOASTAL