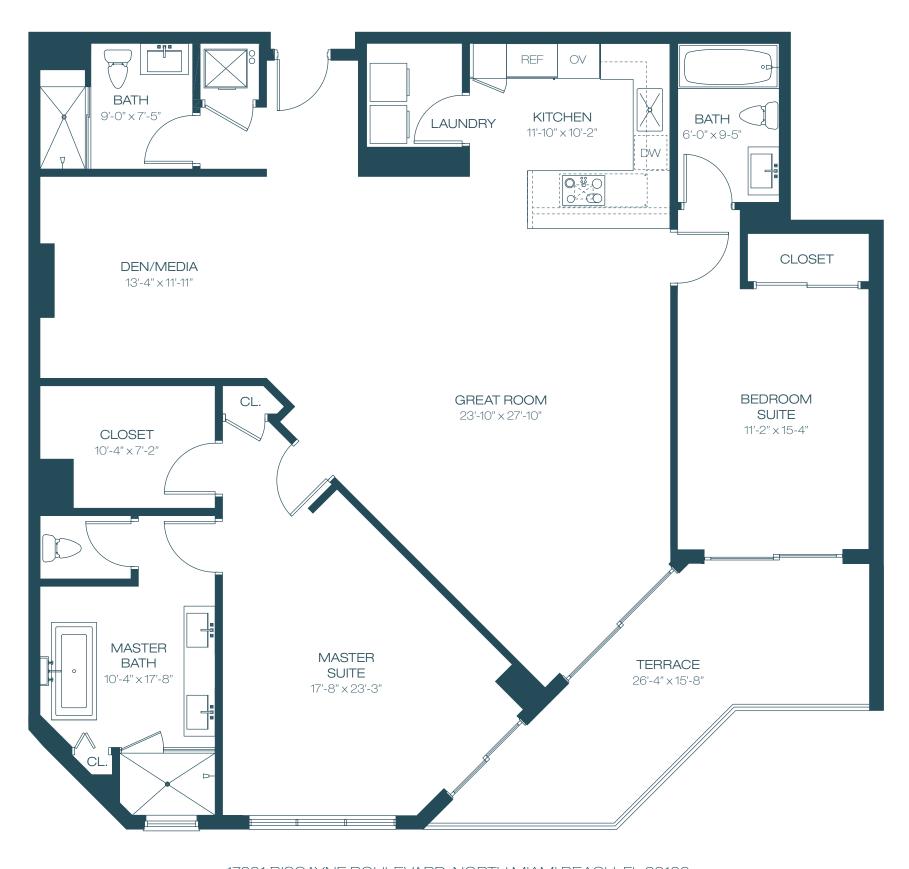

# UNIT C - 04 Line

| 2 | BEDROOMS            | S + DEN | 3           | BATHF | ROOMS              |
|---|---------------------|---------|-------------|-------|--------------------|
|   | INTERIOR<br>TERRACE |         | ,961<br>210 |       | 182 M²<br>20 M²    |
| Т | TOTAL               |         | 2,171       | SF    | 202 M <sup>2</sup> |