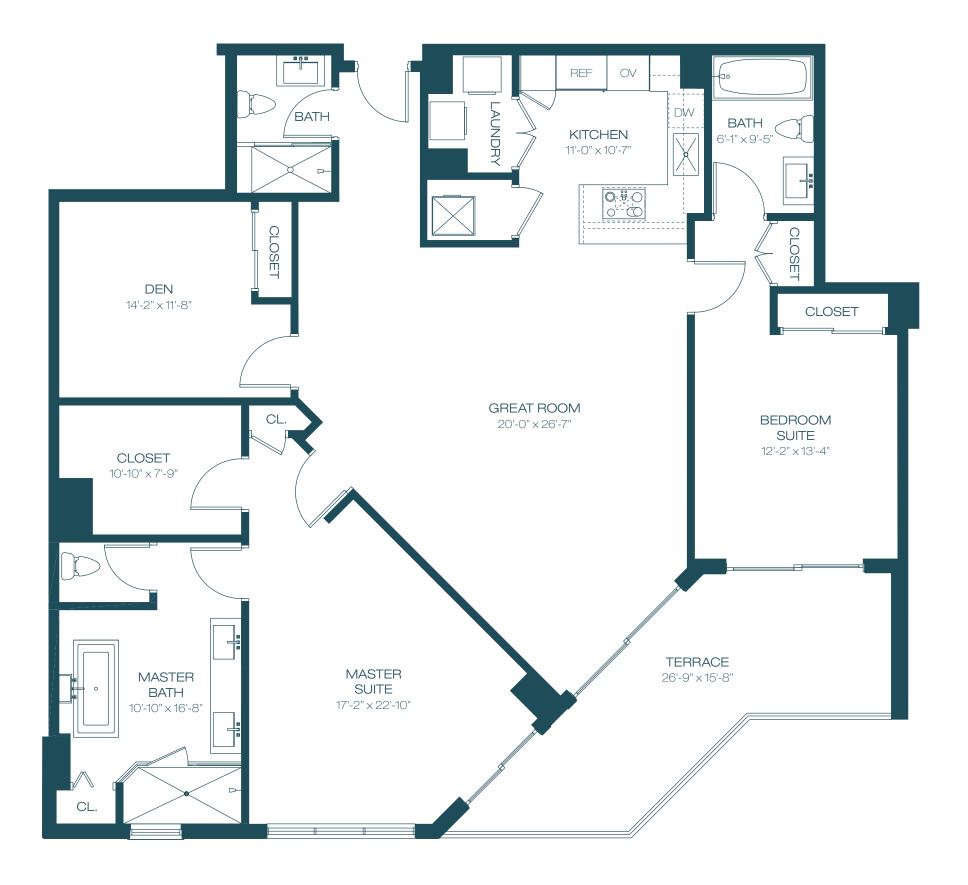

# UNIT Ca - 08 Line

| 2  | BEDROOMS + DEN  | 3            | BATH | ROOMS                                   |
|----|-----------------|--------------|------|-----------------------------------------|
|    | TERIOR<br>RRACE | 1,893<br>214 |      | 176 M <sup>2</sup><br>20 M <sup>2</sup> |
| ТО | TAL             | 2,107        | SF   | 196 M <sup>2</sup>                      |

# UNIT Ca (Alternative) - 08 Line

| 2  | BEDROOMS + DEN  | 3            | BATH     | ROOMS                                   |
|----|-----------------|--------------|----------|-----------------------------------------|
|    | TERIOR<br>RRACE | 1,893<br>214 | SF<br>SF | 176 M <sup>2</sup><br>20 M <sup>2</sup> |
| ТО | TAL             | 2,107        | 'SF      | 196 M <sup>2</sup>                      |