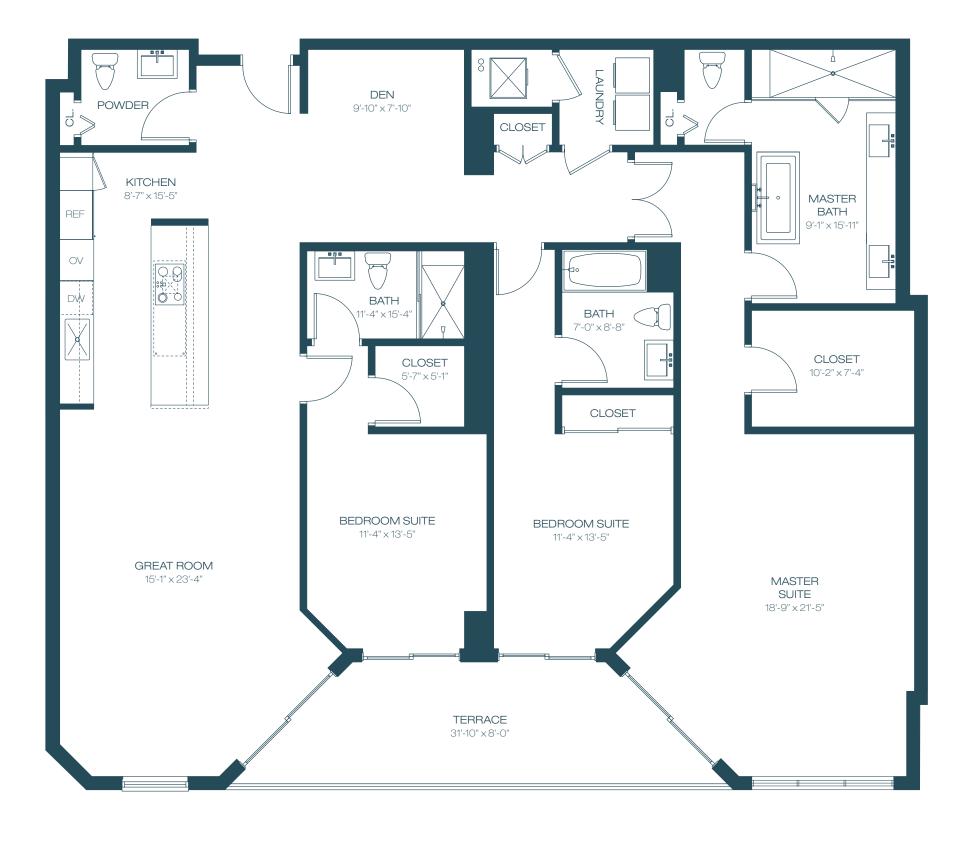

#### UNIT H - 06 Line

| 3  | BEDROOMS + DEN | 3.5          | BATHROOMS                                         |
|----|----------------|--------------|---------------------------------------------------|
|    | ERIOR<br>RRACE | 2,332<br>190 | 2 SF 217 M <sup>2</sup><br>3 SF 18 M <sup>2</sup> |
| TO | TAL            | 2,522        | 2SF 234 M <sup>2</sup>                            |