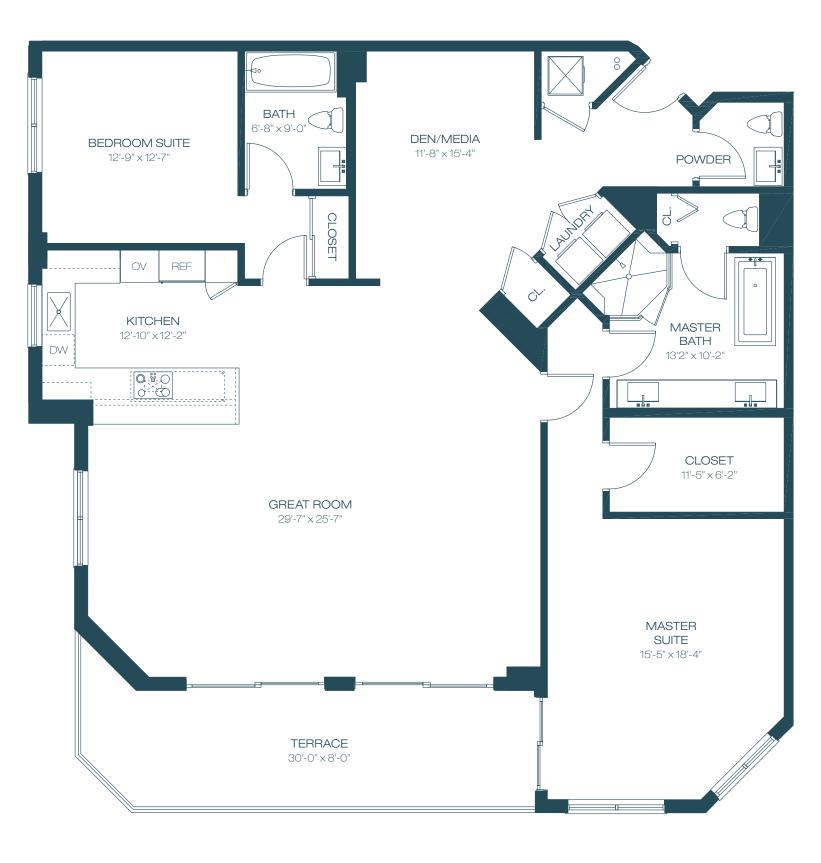

# UNIT D - 02 Line

| 2  | BEDROOMS + DEN | 2.5          | BATH | ROOMS                                   |
|----|----------------|--------------|------|-----------------------------------------|
|    | ERIOR<br>RRACE | 2,114<br>241 | SF   | 196 M <sup>2</sup><br>22 M <sup>2</sup> |
| TO | TAL            | 2,355        | SF   | 219 M <sup>2</sup>                      |