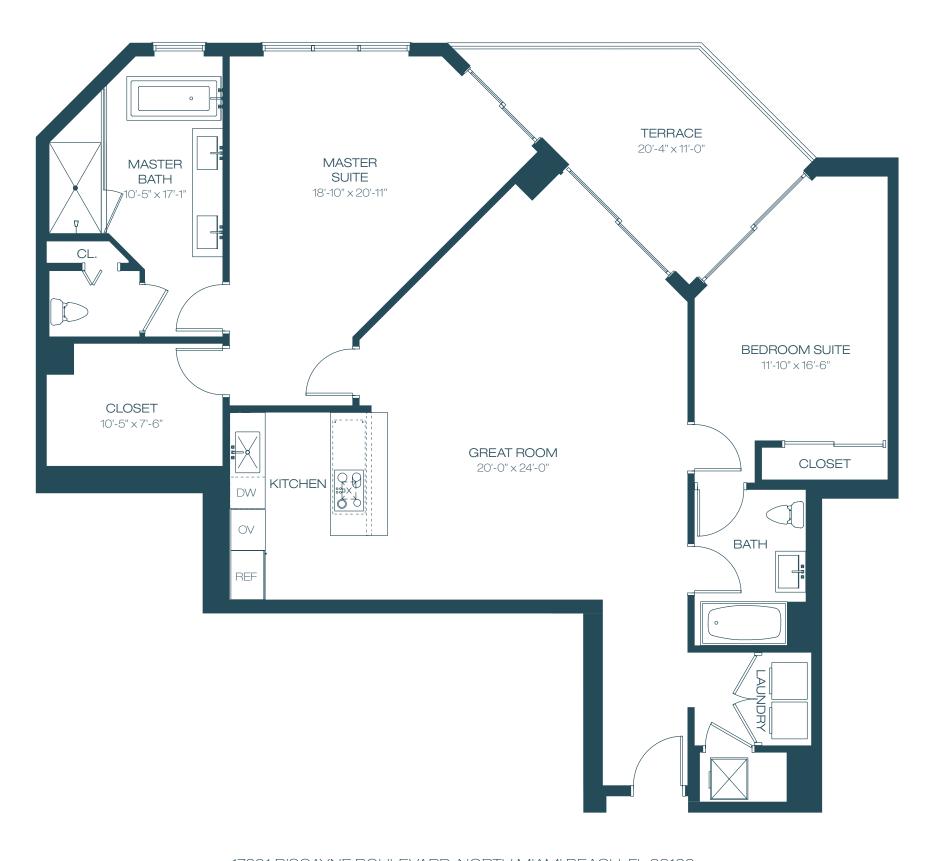

# UNIT Aa - 03 Line

| 2                   | BEDROOMS | 2            | BATHROOMS                                         |
|---------------------|----------|--------------|---------------------------------------------------|
| INTERIOR<br>TERRACE |          | 1,58°<br>168 | 1 SF 147 M <sup>2</sup><br>3 SF 16 M <sup>2</sup> |
| TOTAL               |          | 1,749        | 9 SF 163 M <sup>2</sup>                           |