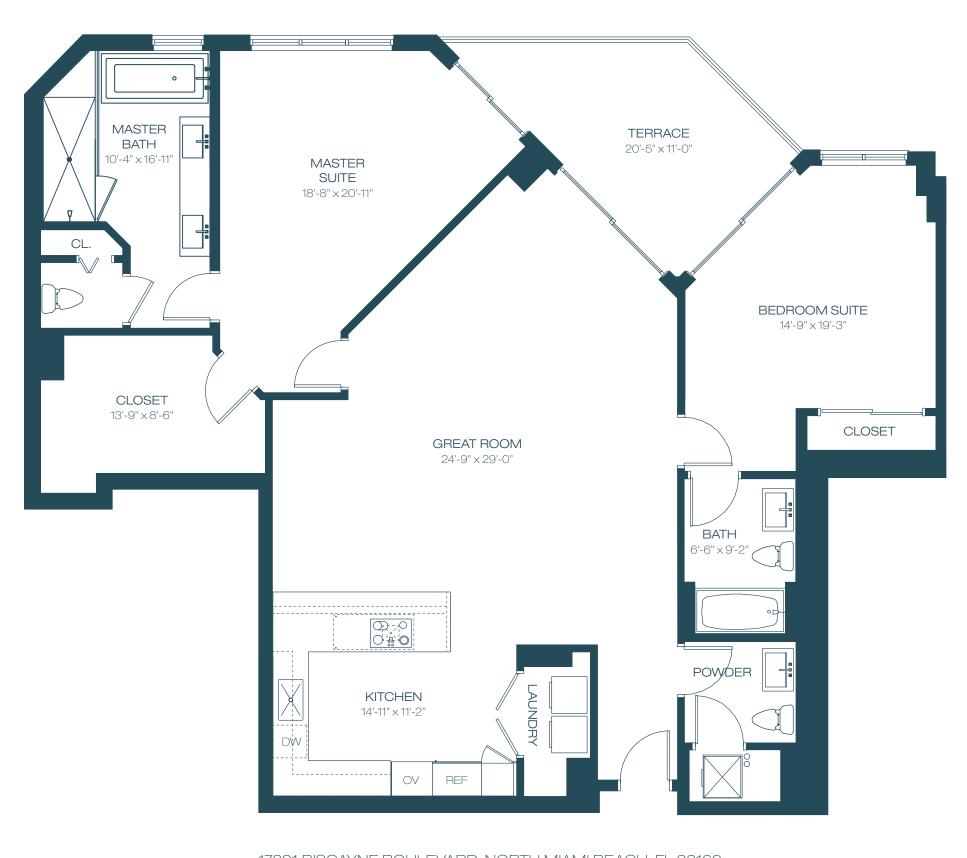

#### UNIT A - 07 Line

| 2                   | BEDROOMS | 2.5          | BATHF    | ROOMS           |
|---------------------|----------|--------------|----------|-----------------|
| INTERIOR<br>TERRACE |          | 1,904<br>169 | SF<br>SF | 177 M²<br>16 M² |
| TO                  | TOTAL    |              | SF       | 193 M²          |