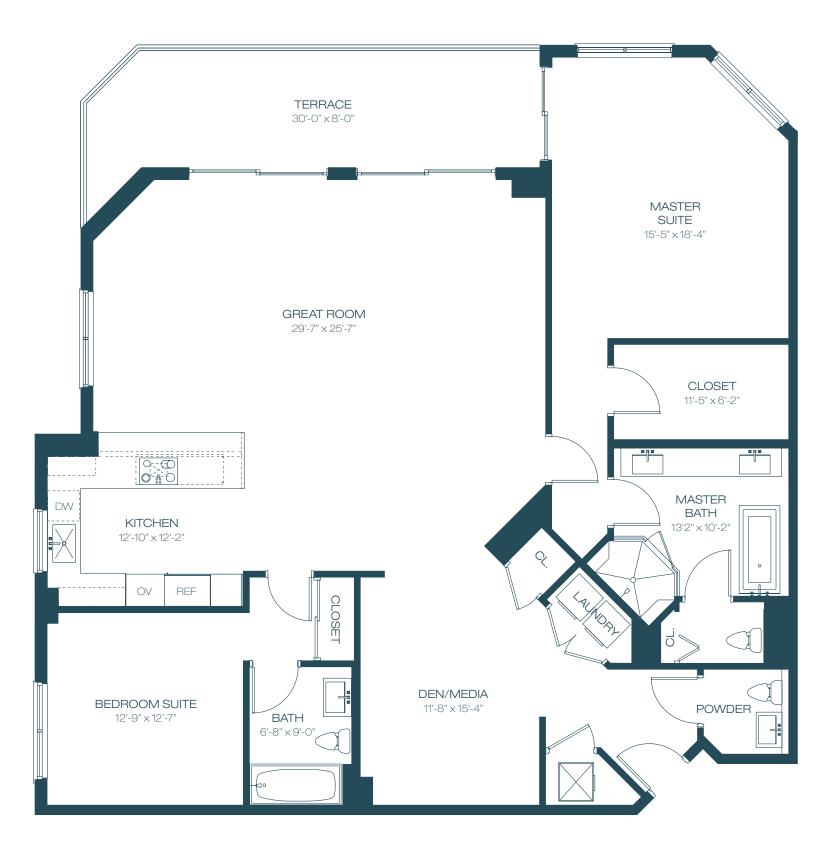

# UNIT Da - 01 Line

| 2  | BEDROOMS + DEN  | 2.5          | BATHROO | OMS            |
|----|-----------------|--------------|---------|----------------|
|    | TERIOR<br>RRACE | 2,114<br>241 |         | M <sup>2</sup> |
| TO | TAL             | 2,355        | SF 219  | M <sup>2</sup> |