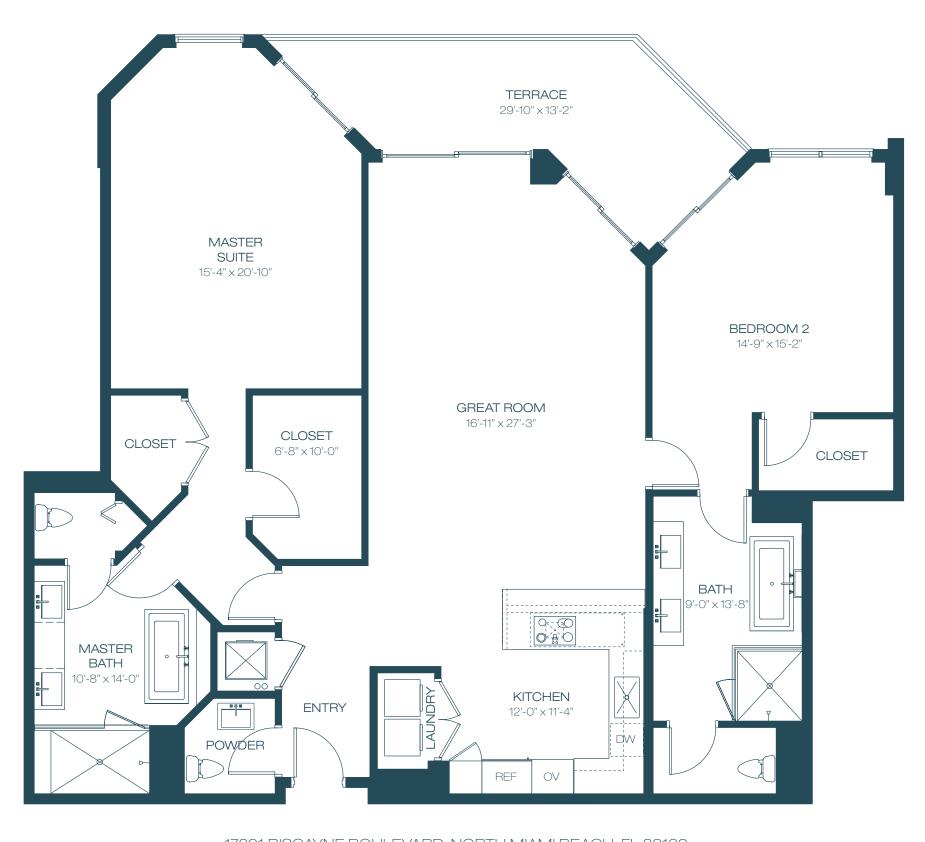

# UNIT B - 05 Line

| 2  | BEDROOMS            | 2.5   | BATH     | ROOMS              |
|----|---------------------|-------|----------|--------------------|
|    | INTERIOR<br>TERRACE |       | SF<br>SF | 184 M²<br>18 M²    |
| TO | TAL                 | 2,173 | 3 SF     | 202 M <sup>2</sup> |