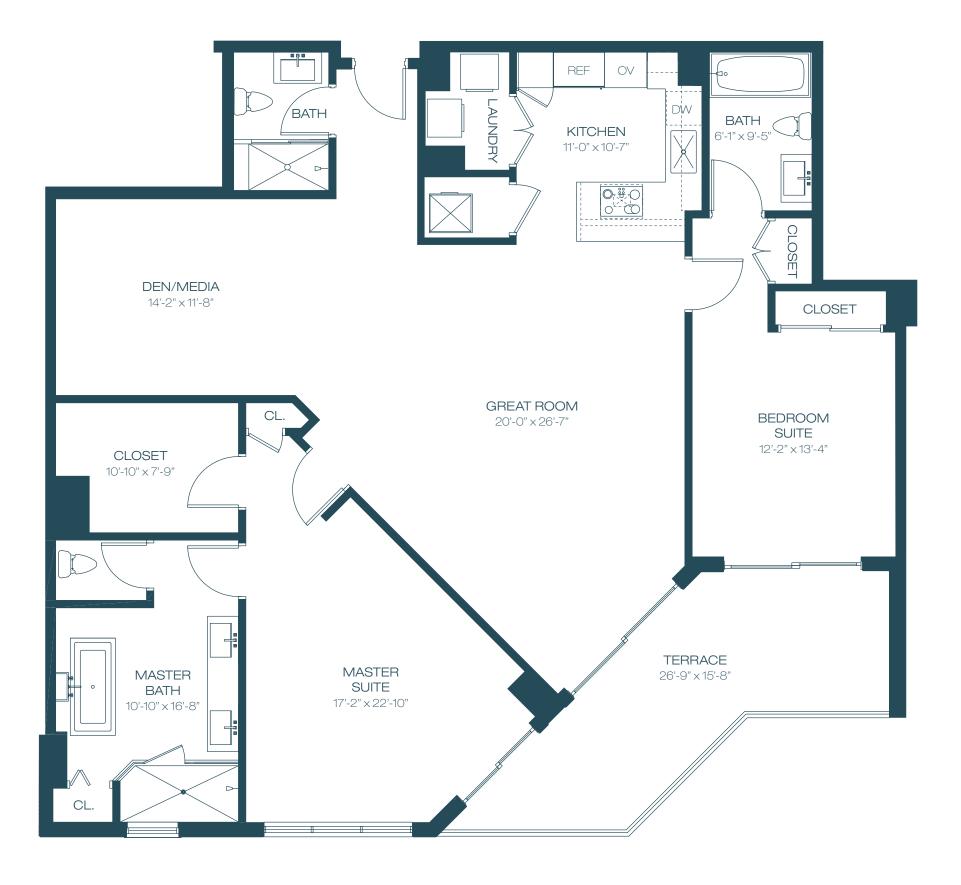

# UNIT Ca - 08 Line

| 2  | BEDROOMS + DEN  | 3            | BATH | ROOMS                                   |
|----|-----------------|--------------|------|-----------------------------------------|
|    | TERIOR<br>RRACE | 1,893<br>214 |      | 176 M <sup>2</sup><br>20 M <sup>2</sup> |
| ТО | TAL             | 2,107        | SF   | 196 M <sup>2</sup>                      |

# UNIT Ca (Alternative) - 08 Line

| 2  | BEDROOMS + DEN  | 3            | BATH     | ROOMS                                   |
|----|-----------------|--------------|----------|-----------------------------------------|
|    | TERIOR<br>RRACE | 1,893<br>214 | SF<br>SF | 176 M <sup>2</sup><br>20 M <sup>2</sup> |
| ТО | TAL             | 2,107        | 'SF      | 196 M <sup>2</sup>                      |