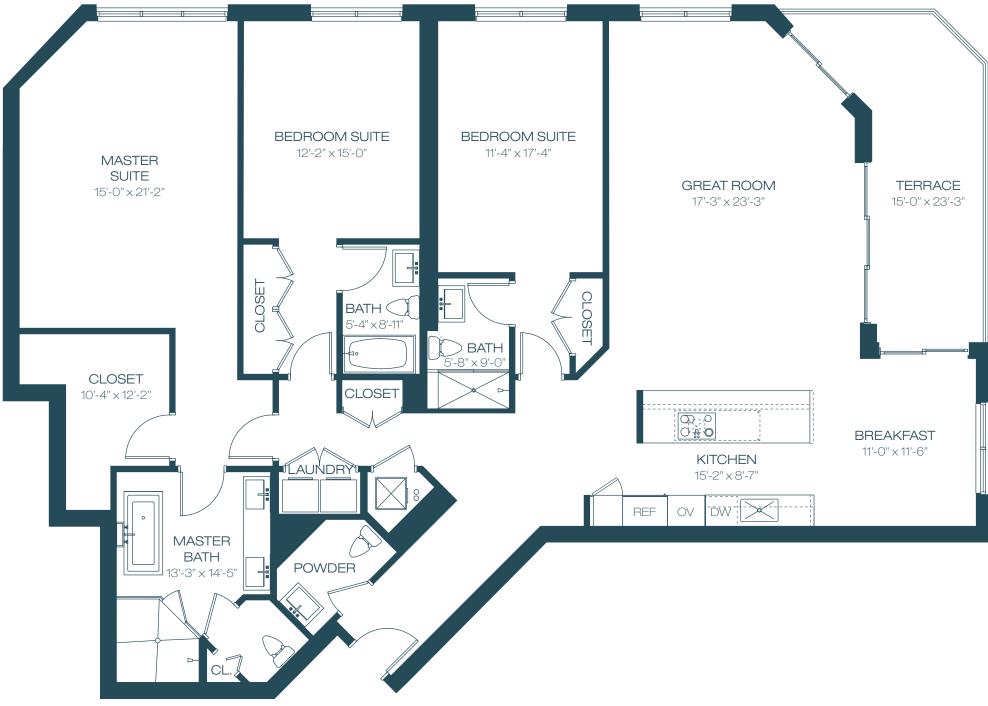

# UNIT E - 09 Line

| 3  | BEDROOMS       | 3.5          | BATH | ROOMS              |
|----|----------------|--------------|------|--------------------|
|    | ERIOR<br>RRACE | 2,42°<br>203 |      | 225 M²<br>19 M²    |
| TO | TAL            | 2,624        | I SF | 244 M <sup>2</sup> |